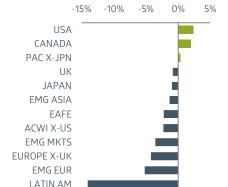

### COUNTRY/REGIONAL SNAPSHOT May 2018 total return (MSCI indices)\* US\$ terms with net dividends